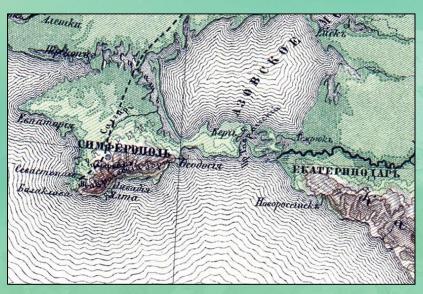

А) Краснодар

Б) Рязань

В) Москва

Г) Санкт-Петербург

Вопрос предоставлен Платежной системой «МИР»

19. На Геопортале РГО опубликован российский атлас 1800 года, разделяющий империю на 41 губернию. Картуши этого атласа создавались так, чтобы отразить самые яркие природные особенности губерний и показать развитые там промыслы. К какой губернии относится картуш на иллюстрации?