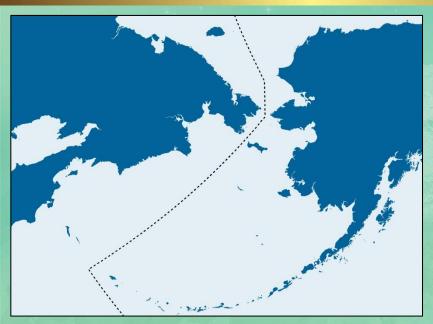

А) Северный полярный круг Б) Опорный меридиан В) Линию перемены дат Г) Берингов пролив

6. Вокруг АЭС селятся животные, в том числе занесенные в Красную книгу. Так, на территорию, прилегающую к Ленинградской АЭС, регулярно заплывают балтийские и ладожские кольчатые нерпы. Где еще в России обитает один из трех пресноводных видов тюленя?