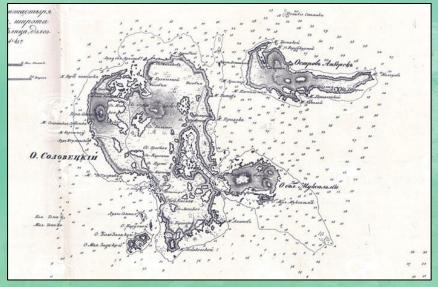

А) Новороссийской Б) Оренбургской В) Нижегородской Г) Астраханской

20. Этот тип карт и по сей день используется мореходами, давая всю нужную информацию для составления безопасного маршрута. На Геопортале РГО опубликована обширная коллекция этих карт, снабженных художественными гравюрами видов берегов. Как называются эти карты?

А) Ландшафтные Б) Планы местности В) Лоции Г) Маркшейдерские планы

21. Этот русский живописец греческого происхождения, родившийся в Мариупольском уезде Российской империи, окончивший Императорскую Академию художеств в Санкт-Петербурге, является представителем направления «люминизм» и исключительным мастером пейзажной живописи. Он считал, что важно любить и понимать русскую природу, писать от себя, от души. Назовите этого художника.