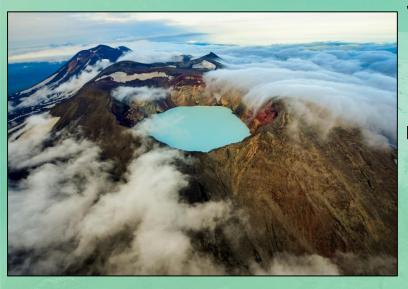

А) ЛенаБ) Енисей

В) Амур Г) Вилюй

Автор вопроса: Бессмертная Виктория Валерьевна

3. В момент открытия водоема вода в нем имела ярко-изумрудный окрас, из-за чего исследователи решили наречь его Зеленым озером. Однако впоследствии было принято решение назвать его в честь ученого, который, рискуя жизнью, первым спустился по 200-метровым отвесным стенам кратера к кромке этого водного объекта. Вода озера содержит плавиковую кислоту, испарения которой чрезвычайно токсичны. О каком озере России, расположенном на Камчатке, идет речь?