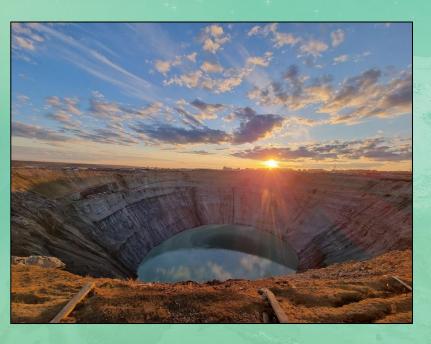

14. Есть мнение, что этот город возник благодаря лисице. Именно возле ее норы в 1955 году в глухой тайге геологи обнаружили разбросанную породу голубоватого цвета — кимберлит, нередко содержащий алмазы. Как называется этот город?

А) Волгоград Б) Мирный В) Мурманск Г) Тула

15. Производство якорей в этом городе было открыто еще в 1779 году. В XIX веке здесь производилось уже более 60% всех якорей уральских заводов. По качеству эти якоря не знали себе равных. На памятнике, открытом в 1840 году, высечена надпись: «Его Императорское Высочество Государь Наследник Всероссийского Престола Великий Князь Александр Николаевич удостоил ковать своими руками якорь весом в 167 пуд. Делан при горном начальнике подполковнике Чайковском». К слову, упоминается здесь не кто иной, как родной отец великого русского композитора. Именно этот город является родиной Петра Ильича Чайковского.