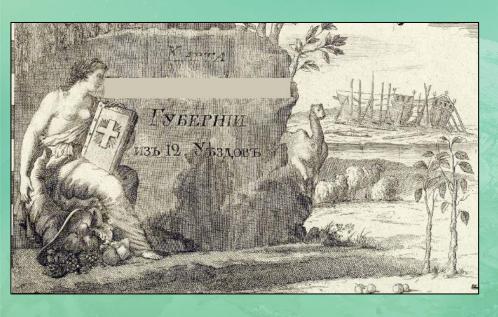

А) Краснодар

Б) Рязань

В) Москва

Г) Санкт-Петербург

Вопрос предоставлен Платежной системой «МИР»

19. На Геопортале РГО опубликован российский атлас 1800 года, разделяющий империю на 41 губернию. Картуши этого атласа создавались так, чтобы отразить самые яркие природные особенности губерний и показать развитые там промыслы. К какой губернии относится картуш на иллюстрации?