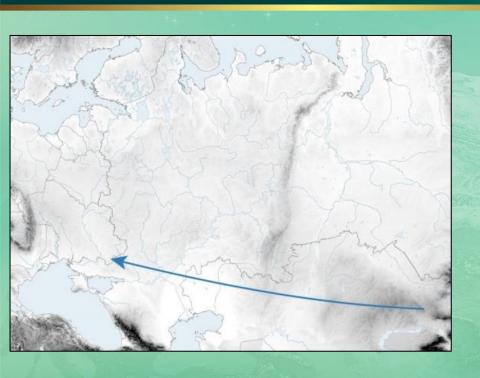

**ЧАСТЬ 02** 

- 1. На карте изображена Байкало-Амурская магистраль. Укажите наименования начального и конечного субъектов Российской Федерации, через территории которых она проходит.
  - А) Иркутская область Хабаровский край
  - Б) Республика Алтай Хабаровский край
- В) Забайкальский край Чукотский автономный округ
  - Г) Томская область Хабаровский край