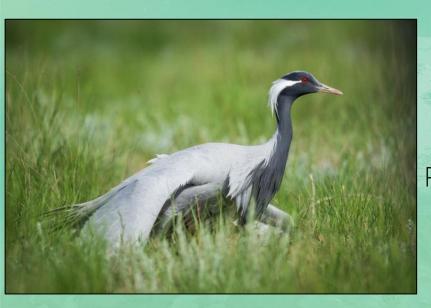

#### ГЕОГРАФИЧЕСКИЙ ДИКТАНТ 2023

7. Этот необычный по внешнему виду представитель отряда журавлеобразных предпочитает гнездиться на открытых пространствах Африки (Марокко), а также в степной и полупустынной зонах Евразии. Зимует на северо-востоке Африки и в Южной Азии. У нас он гнездится в южных районах России, а также в Херсонской, Запорожской областях, Донецкой Народной Республике и в степной части Крыма.

О ком идет речь?

А) Филин

В) Красавка

Б) Ястреб-тетеревятник Г) Лебедь-шипун

Автор вопроса: Андронова Александра Алексеевна

8. «Направление к рыночной площади» — так переводится название горной вершины, расположенной на территории самой многонациональной республики Российской Федерации. Еще эта вершина славится тем, что находится около самой южной точки России. Выберите ее название из списка: