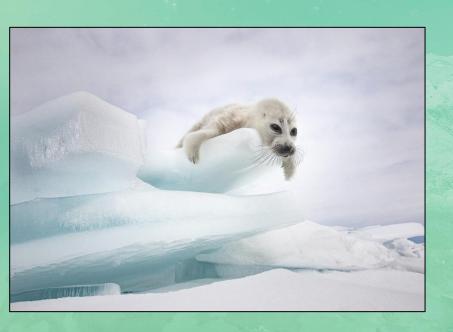

А) Удмуртия

Б) Калмыкия

В) Дагестан

Г) Чувашия

10. Детеныша какого животного, живущего среди морских льдов в арктических широтах России, по мере его взросления в народе сначала именуют зеленцом, затем хохлушей и серкой?

А) Детеныш белого медведя Б) Детеныш тюленя В) Детеныш верблюда Г) Детеныш пингвина

11. Владимир Маяковский, путешествуя по югу России, был возмущен манерой отдыхающих исписывать разными надписями природные объекты. В своем стихотворении «Канцелярские привычки» поэт призывал каждому такому нарушителю дать в руки по тряпке и, в частности, уделить особое внимание конкретной горе: