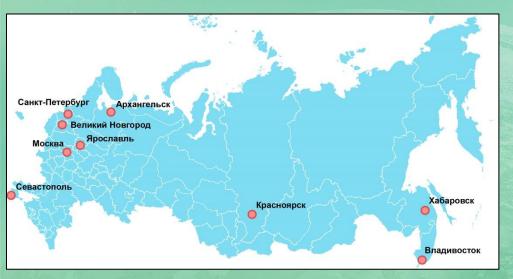

А) Северное сияние Б) Белая ночь В) Полярная ночь Г) Мираж

10. Какие населенные пункты отмечены на карте?

А) Города-миллионники
Б) Города, имеющие морские порты
В) Города, изображенные на действующих банкнотах
Г) Города, являющиеся столицами федеральных округов