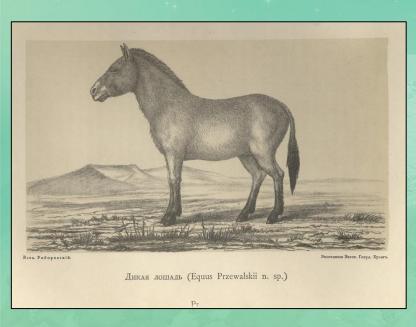

А) Петр Петрович Семенов-Тян-Шанский Б) Николай Михайлович Пржевальский В) Семен Иванович Дежнев Г) Сергей Михайлович Прокудин-Горский

Вопрос предоставлен Российским обществом «Знание»

4. На гербе Карелии он изображен стоящим на двух лапах. На гербе Пермского края — опирающимся на все четыре. У хабаровчан показан сидящим, а у новгородцев их и вовсе двое, смотрящих друг на друга. Самый же известный представитель красуется на гербе Ярославской области. О каком животном идет речь?