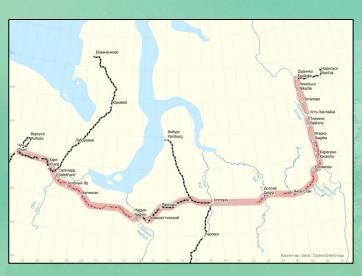

**ЧАСТЬ 02** 

- 1. На карте изображена Байкало-Амурская магистраль. Укажите наименования начального и конечного субъектов Российской Федерации, через территории которых она проходит.
  - А) Иркутская область Хабаровский край
  - Б) Республика Алтай Хабаровский край
- В) Забайкальский край Чукотский автономный округ
  - Г) Томская область Хабаровский край

Вопрос предоставлен ПАО «Газпром»

2. В декабре 2019 года был запущен в работу газопровод «Сила Сибири» для поставок газа на восток России и в Китай. Особой технологической задачей для строителей стало создание трансграничного подводного перехода. Чтобы полностью исключить вред хрупкой экосистеме, для магистрали на глубине 20 метров под речным дном построили специальный тоннель. Под какой рекой встречаются газотранспортные системы России и Китая?