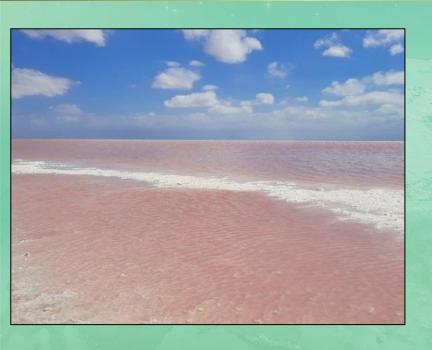

5. В Херсонской области располагается озеро, степень солености воды которого почти как в Мертвом море. Вода насыщена минералами, кислотами, йодобромными соединениями, богата солями магния и калия, а ее розовый цвет обусловлен одноклеточными водорослями, которые под действием солнца производят бета-каротин. Выберите из списка название озера.