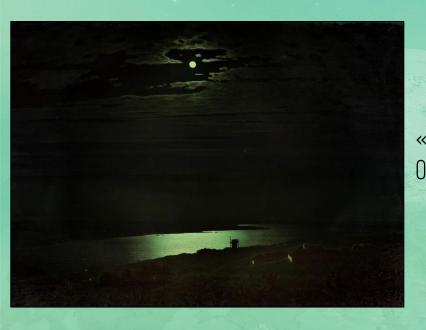

А) Ландшафтные Б) Планы местности В) Лоции Г) Маркшейдерские планы

21. Этот русский живописец греческого происхождения, родившийся в Мариупольском уезде Российской империи, окончивший Императорскую Академию художеств в Санкт-Петербурге, является представителем направления «люминизм» и исключительным мастером пейзажной живописи. Он считал, что важно любить и понимать русскую природу, писать от себя, от души. Назовите этого художника.

А) Джордж Доу Б) Зураб Церетели В) Архип Куинджи Г) Михаил Врубель

22. В какой строчке песни ВИА «Голубые гитары» «Песенка о терпении» допущена этнографическая ошибка?

А) «Вы вспомните, что в тундре зимой рассвета нет» Б) «А рассвет наступит летом» В) «А чукча в чуме ждет рассвета» Г) «С замороженного неба звезды льют неяркий свет»