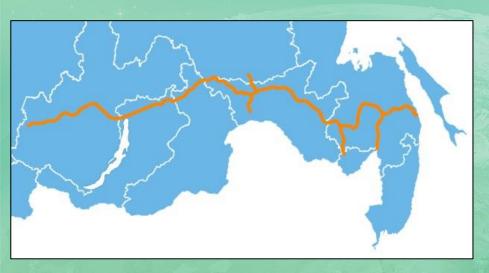

**ЧАСТЬ 02** 

- 1. На карте изображена Байкало-Амурская магистраль. Укажите наименования начального и конечного субъектов Российской Федерации, через территории которых она проходит.
  - А) Иркутская область Хабаровский край
  - Б) Республика Алтай Хабаровский край
- В) Забайкальский край Чукотский автономный округ
  - Г) Томская область Хабаровский край